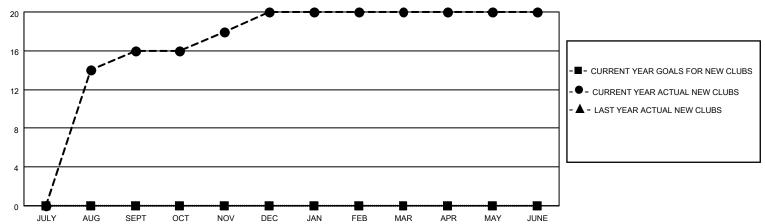

## GOALS AND ACTUAL NEW CLUBS CUMULATIVE

## MONTHLY MEMBERSHIP PROGRESS REPORT

LOCATION NEPAL District 325 J Results as of: 6/30/2023

| Clubs                 |               |           |               | Members               |                        |                         |                                                    |
|-----------------------|---------------|-----------|---------------|-----------------------|------------------------|-------------------------|----------------------------------------------------|
| RESULTS FOR 2022-2023 |               |           |               | RESULTS FOR 2022-2023 |                        |                         |                                                    |
| QUARTER               | NEW CLUB GOAL | NEW CLUBS | DROPPED CLUBS | QUARTER MEMI          | BER GROWTH NET<br>GOAL | MEMBER GROWTH<br>ACTUAL | DROPPED<br>MEMBERS ACTUAL<br>(including transfers) |
| JULY/AUG/SEPT         | 0             | 16        | 1             | JULY/AUG/SEPT         | 0                      | 479                     | 90                                                 |
| OCT/NOV/DEC           | 0             | 4         | 5             | OCT/NOV/DEC           | 0                      | 186                     | 191                                                |
| JAN/FEB/MAR           | 0             | 0         | 1             | JAN/FEB/MAR           | 0                      | 115                     | 43                                                 |
| APR/MAY/JUNE          | 0             | 0         | 11            | APR/MAY/JUNE          | 0                      | 21                      | 350                                                |