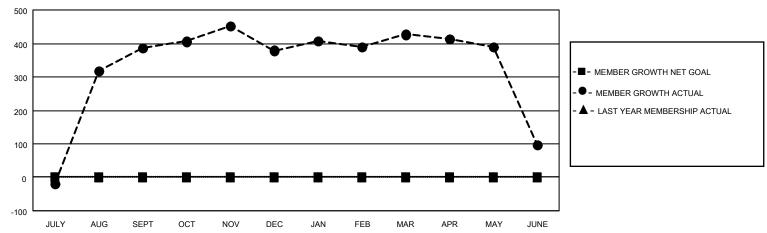

## GOALS AND ACTUAL MEMBERS CUMULATIVE

| DROPPED CLUBS: 18 |     | 80 CLUBS OF 109 ADDED 1 OR<br>MORE NEW MEMBERS | GENDER DISTRIBUTION                |                                |  |
|-------------------|-----|------------------------------------------------|------------------------------------|--------------------------------|--|
|                   |     | INORE NEW MEMBERS                              | MALE<br>FEMALE                     | 1,517 (68.24%)<br>706 (31.76%) |  |
| DROPPED MEMBERS   |     |                                                | NON BINARY<br>PREFER NOT TO ANSWER | 0 (0.00%)<br>0 (0.00%)         |  |
| DECEASED          | 0   |                                                | THE EKNOT TO ANOWER                | 0 (0.0070)                     |  |
| CLUB CANCELLED    | 343 | CLICK HERE FOR CUMULATIVE                      | TOTAL FAMILY UNIT MEMBERS          | 1,668                          |  |
| OTHER             | 331 | MEMBERSHIP DATA                                |                                    |                                |  |
| TOTAL             | 674 |                                                | FAMILY MEMBERS PAYING HAL          | LF DUES 1,068                  |  |

## MONTHLY MEMBERSHIP PROGRESS REPORT

LOCATION NEPAL District 325 J Results as of: 6/30/2023

| Clubs                 |               |           |               | Members               |                        |                         |                                                    |
|-----------------------|---------------|-----------|---------------|-----------------------|------------------------|-------------------------|----------------------------------------------------|
| RESULTS FOR 2022-2023 |               |           |               | RESULTS FOR 2022-2023 |                        |                         |                                                    |
| QUARTER               | NEW CLUB GOAL | NEW CLUBS | DROPPED CLUBS | QUARTER MEMI          | BER GROWTH NET<br>GOAL | MEMBER GROWTH<br>ACTUAL | DROPPED<br>MEMBERS ACTUAL<br>(including transfers) |
| JULY/AUG/SEPT         | 0             | 16        | 1             | JULY/AUG/SEPT         | 0                      | 479                     | 90                                                 |
| OCT/NOV/DEC           | 0             | 4         | 5             | OCT/NOV/DEC           | 0                      | 186                     | 191                                                |
| JAN/FEB/MAR           | 0             | 0         | 1             | JAN/FEB/MAR           | 0                      | 115                     | 43                                                 |
| APR/MAY/JUNE          | 0             | 0         | 11            | APR/MAY/JUNE          | 0                      | 21                      | 350                                                |